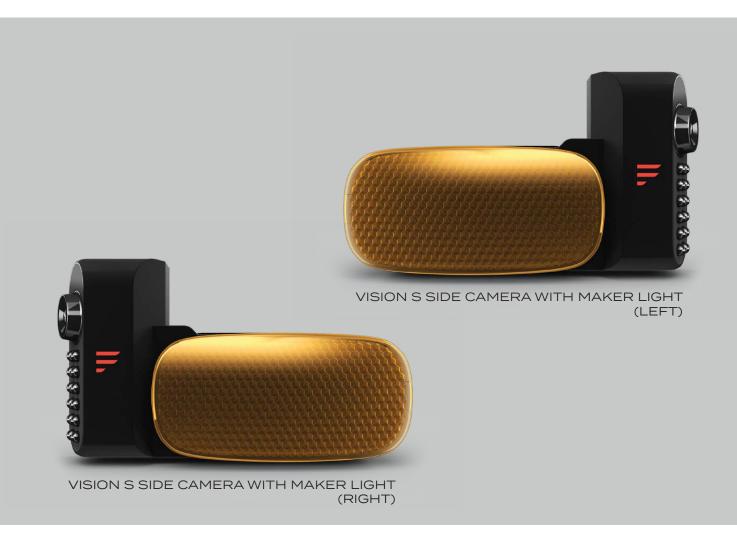

## FURRIONVISIONS

VEHICLE OBERVATION SYSTEM VISION S SIDE CAMERA WITH MAKER LIGHT

(For 5" or 7" Display)

FCE48TASL

CMOS 65° VIEW ANGLE

INFRARED NIGHT VISION

WATERPROOF

CAMERA RESOLUTION

BLIND SPOT TURN SIGNAL

INTELLIGENT IR CUT FILTER

OPTIONAL BUILT IN RUNNING LIGHT

## FCE48TASL VISION S SIDE CAMERA WITH MAKER LIGHT (FOR 5" OR 7" DISPLAY)