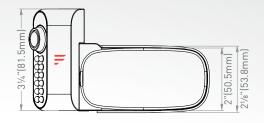

## FURRIONVISIONS

VEHICLE OBERVATION SYSTEM VISION S SIDE CAMERA WITH MAKER LIGHT

(For 5" or 7" Display)

FCE48TASL

CMOS 65° VIEW ANGLE

INFRARED NIGHT VISION

WATERPROOF

CAMERA RESOLUTION

BLIND SPOT TURN SIGNAL

INTELLIGENT IR CUT FILTER

OPTIONAL BUILT IN RUNNING LIGHT

## FCE48TASL VISION S SIDE CAMERA WITH MAKER LIGHT (FOR 5" OR 7" DISPLAY)