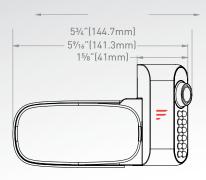

## FURRIONVISIONS

VEHICLE OBERVATION SYSTEM VISION S SIDE CAMERA WITH MAKER LIGHT

(For 5" or 7" Display)

FCE48TASL





CMOS 65° VIEW ANGLE





INFRARED NIGHT VISION



WATERPROOF



CAMERA RESOLUTION



BLIND SPOT TURN SIGNAL



INTELLIGENT IR CUT FILTER



OPTIONAL BUILT IN RUNNING LIGHT

## FCE48TASL VISION S SIDE CAMERA WITH MAKER LIGHT (FOR 5" OR 7" DISPLAY)









## Specifications

Night Vision Distance <39.37ft (12m)

CMOS Size 1/3" Optical Lens F2.5

IR Cut Filter 850nm Automatic

View Angle/Degree 65°

 Working Current (IR 0N)
 <500mA@12V</td>

 Working Current (IR 0FF)
 <250mA@12V</td>

 Camera Pixel
 720 x 480

 Waterproof
 IP65